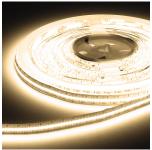

# **FLEX STRIP 2110 UHD**

The PROLED FLEX STRIPS are perfect for indirect lighting, as custom made versions for fair or shop applications as well as for all kinds of illumination. Due to their shallow design and the individually adaptable lengths the PROLED FLEX STRIPS offer a wide spectrum of application possibilities. High flexibility – adaptable to round shapes Installation with 3M adhesive tape on the strip's backside (self adhesive). dimmable or DMX 512, DALI, 1-10 V, KNX controllable by MBNLED RGB MULTI power supplies/controller