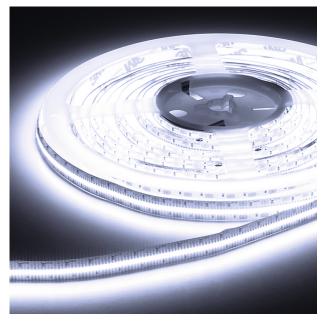

# **FLEX STRIP 2110 UHD**

The PROLED FLEX STRIPS are perfect for indirect lighting, as custom made versions for fair or shop applications as well as for all kinds of illumination. Due to their shallow design and the individually adaptable lengths the PROLED FLEX STRIPS offer a wide spectrum of application possibilities. High flexibility – adaptable to round shapes Installation with 3M adhesive tape on the strip's backside (self adhesive). dimmable or DMX 512, DALI, 1-10 V, KNX controllable by MBNLED RGB MULTI power supplies/controller