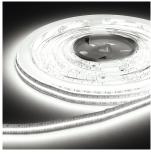

# **FLEX STRIP 2110 UHD**

The PROLED FLEX STRIPS are perfect for indirect lighting, as custom made versions for fair or shop applications as well as for all kinds of illumination. Due to their shallow design and the individually adaptable lengths the PROLED FLEX STRIPS offer a wide spectrum of application possibilities. High flexibility – adaptable to round shapes Installation with 3M adhesive tape on the strip's backside (self adhesive). dimmable or DMX 512, DALI, 1-10 V, KNX controllable by MBNLED RGB MULTI power supplies/controller