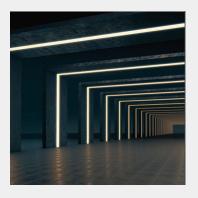

# **FLEX STRIP 2110 UHD**

The PROLED FLEX STRIPS are perfect for indirect lighting, as custom made versions for fair or shop applications as well as for all kinds of illumination. Due to their shallow design and the individually adaptable lengths the PROLED FLEX STRIPS offer a wide spectrum of application possibilities. High flexibility – adaptable to round shapes Installation with 3M adhesive tape on the strip's backside (self adhesive). dimmable or DMX 512, DALI, 1-10 V, KNX controllable by MBNLED RGB MULTI power supplies/controller