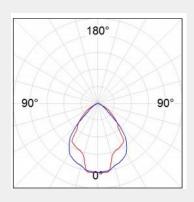

# **FIL 70 PRISMATIC RECESSED / LAMP**



#### **LIGHT TECHNOLOGY**

LED

System Power: 25W

Colour Temperature: 4000K

Luminous Flux: 3.450Lm

Colour Rendering Index (CRI): >80

Luminaire Efficiency: 128.7Lm/W

Weight: 4.42Kg

Protection rating. Class: IP42 , I

Colour: White

**Dimensions:** L:1.743 x W:70 x H:70mm





### **DETAILS**

#### **APPLICATION**

Interior & Architectural Lighting Office Lighting



#### **MANUFACTURER**



COUNTRY OF ORIGIN
SPAIN

## **FIL 70 PRISMATIC RECESSED**

LAMP Fil linear luminaires are a complete family of modular construction for installation, on the ceiling surface, with hanging or recessed installation. Thanks to the reflectors, accessories and various dimensions, it offers great flexibility, making it the ideal choice for general lighting in offices, hotels, restaurants, schools, etc. The FIL 70 PRISMATIC RECESSED luminaire is made of matt white painted extruded aluminium with prismatic polycarbonate diffuser. Model for MID-POWER LED, with neutral white colour temperature and control gear included. Glare rating <19 (for 4h, 8h 70/50/20). IP42, IK06 protection rating. Insulation class I. Photobiological safety group 0.