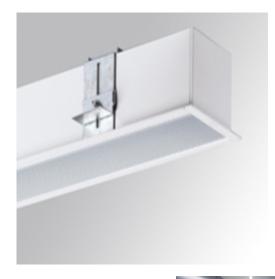

## **FIL 70 PRISMATIC RECESSED**

LAMP Fil linear luminaires are a complete family of modular construction for installation, on the ceiling surface, with hanging or recessed installation. Thanks to the reflectors, accessories and various dimensions, it offers great flexibility, making it the ideal choice for general lighting in offices, hotels, restaurants, schools, etc. The FIL 70 PRISMATIC RECESSED luminaire is made of matt white painted extruded aluminium with prismatic polycarbonate diffuser. Model for MID-POWER LED, with neutral white colour temperature and control gear included. Glare rating <19 (for 4h, 8h 70/50/20). IP42, IK06 protection rating. Insulation class I. Photobiological safety group 0.