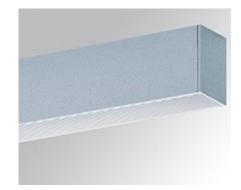

### **LIGHT TECHNOLOGY**

LED

 Dimensions:
 L:1137 x W:50 x H:67mm

 System Power:
 19W / 28W / 37W / 55W

**Colour Temperature:** 3000K / 4000K **Luminous Flux:** up to 5913Lm

Colour Rendering Index (CRI): >80

**Luminaire Efficiency:** up to 96.2Lm/W

Weight: 2.11 Kg
Protection rating. Class: IP42 , I
Colour: White / Grey

## **FIL 50 LED PRISMATIC**

LAMP Fil linear luminaires are a complete family of modular construction for installation, on the ceiling surface, with hanging or recessed installation. Thanks to the reflectors, accessories and various dimensions, it offers great flexibility, making it the ideal choice for general lighting in offices, hotels, restaurants, schools, etc. The FIL 50 LED G2 PRISMATIC luminaire is made of extruded aluminum, with Prismatic diffuser. Model for LED MID-POWER, with warm white or white color temperature. Driver included. Also available with DALI system. The other necessary lighting components are available separately.