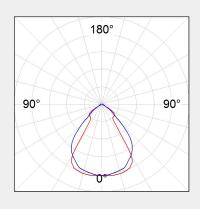

### **LIGHT TECHNOLOGY**

LED

 Dimensions:
 L:1137 x W:50 x H:67mm

 System Power:
 19W / 28W / 37W / 55W

**Colour Temperature:** 3000K / 4000K **Luminous Flux:** up to 5913Lm

Colour Rendering Index (CRI): >80

**Luminaire Efficiency:** up to 96.2Lm/W

Weight: 2.11 Kg
Protection rating. Class: IP42 , I
Colour: White / Grey