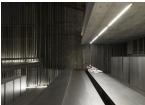

### **APPLICATION**

Interior & Architectural Lighting Office Lighting Retail Lighting

## **FIL 50 LED PRISMATIC**

LAMP Fil linear luminaires are a complete family of modular construction for installation, on the ceiling surface, with hanging or recessed installation. Thanks to the reflectors, accessories and various dimensions, it offers great flexibility, making it the ideal choice for general lighting in offices, hotels, restaurants, schools, etc. The FIL 50 LED G2 PRISMATIC luminaire is made of extruded aluminum, with Prismatic diffuser. Model for LED MID-POWER, with warm white or white color temperature. Driver included. Also available with DALI system. The other necessary lighting components are available separately.