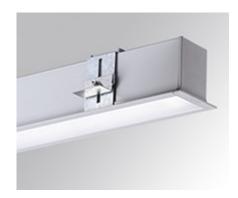

# **FIL 50 LED OPAL RECESSED / LAMP**

**System Power:** 19W / 28W / 37W / 55W

**Colour Temperature:** 3000K / 4000K **Luminous Flux:** up to 5642Lm

Colour Rendering Index (CRI): >80

**Luminaire Efficiency:** up to 96.3Lm/W

Protection Rating Class (IP): IP42 , I
Weight: 2.86Kg
Colour: White / Grey

**Dimensions:** L:1700 x W:66 x H:67mm

## **FIL 50 LED OPAL RECESSED**

LAMP Fil linear luminaires are a complete family of modular construction for installation, on the ceiling surface, with hanging or recessed installation. Thanks to the reflectors, accessories and various dimensions, it offers great flexibility, making it the ideal choice for general lighting in offices, hotels, restaurants, schools, etc. The FIL 50 LED G2 OPAL recessed luminaire is made of extruded aluminum, with Opal diffuser. Model for LED MID-POWER, with warm white or white color temperature. Driver included. Also available with DALI system. The other necessary lighting components are available separately.