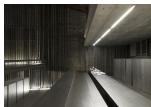

### **APPLICATION**

Interior & Architectural Lighting Office Lighting Retail Lighting

## **FIL 50 LED OPAL RECESSED**

LAMP Fil linear luminaires are a complete family of modular construction for installation, on the ceiling surface, with hanging or recessed installation. Thanks to the reflectors, accessories and various dimensions, it offers great flexibility, making it the ideal choice for general lighting in offices, hotels, restaurants, schools, etc. The FIL 50 LED G2 OPAL recessed luminaire is made of extruded aluminum, with Opal diffuser. Model for LED MID-POWER, with warm white or white color temperature. Driver included. Also available with DALI system. The other necessary lighting components are available separately.