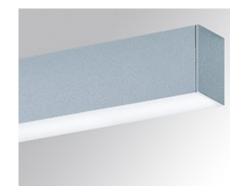

# **FIL 50 LED OPAL**

LAMP Fil linear luminaires are a complete family of modular construction for installation, on the ceiling surface, with hanging or recessed installation. Thanks to the reflectors, accessories and various dimensions, it offers great flexibility, making it the ideal choice for general lighting in offices, hotels, restaurants, schools, etc. The FIL LED 50 G2 OPAL luminaire is made of extruded aluminum, with Opal diffuser. Model for LED MID-POWER, with warm white or white color temperature. Driver included. Also available with DALI system. The other necessary lighting components are available separately.