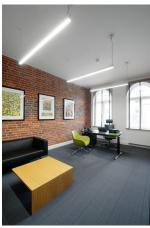

### **APPLICATION**

Retail Lighting Interior & Architectural Lighting Office Lighting

# **ESSENCE**

The concept of linear lighting Essence is based on minimalism and the flexibility of a design to achieve a complete harmony in the space. Luminaire designed to take advantage of their small dimensions for a compact result with aesthetics. Profile made of extruded aluminum with translucent polyurethane diffuser. The luminaire offers various installation possibilities: With hanging from the ceiling, with mounting on the ceiling surface and mounting on a wall (only for the 40W luminaire). The suspensions are not included and must be ordered separately as accessories.