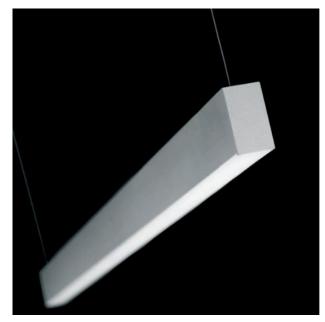

# **ESSENCE**

The concept of linear lighting Essence is based on minimalism and the flexibility of a design to achieve a complete harmony in the space. Luminaire designed to take advantage of their small dimensions for a compact result with aesthetics. Profile made of extruded aluminum with translucent polyurethane diffuser. The luminaire offers various installation possibilities: With hanging from the ceiling, with mounting on the ceiling surface and mounting on a wall (only for the 40W luminaire). The suspensions are not included and must be ordered separately as accessories.