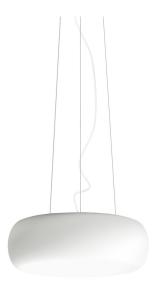

# **CORONA H**

Pendant luminaire CORONA H from LICHTWERK. Made of mouth-blown, triple-layer frosted opal glass. Housing colour white aluminium RAL 9006. Electrical connection via three-pole feedin and connection terminal with plug-in technology, with integrated protective earth connection and unlocking button, suitable for rigid and flexible cables up to 2,5mm<sup>2</sup>. Ceiling canopy structure-coated metallic grey. Steel wire suspension with rapid coupling, free height adjustment from 1000 to 2000mm.