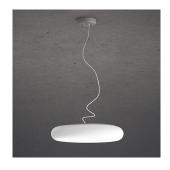

# **CORONA H**

Pendant luminaire CORONA H from LICHTWERK. Made of mouth-blown, triple-layer frosted opal glass. Housing colour white aluminium RAL 9006. Electrical connection via three-pole feedin and connection terminal with plug-in technology, with integrated protective earth connection and unlocking button, suitable for rigid and flexible cables up to 2,5mm<sup>2</sup>. Ceiling canopy structure-coated metallic grey. Steel wire suspension with rapid coupling, free height adjustment from 1000 to 2000mm.