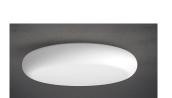

## **CORONA A**

Surface-mounted luminaire CORONA A from LICHTWERK. Made of mouth-blown, triple-layer frosted opal glass. Housing colour traffic white RAL 9016. Electrical connection via five-pole connection terminal with plug-in contacts; with integrated protective earth conductor connection and release button, suitable for rigid and flexible conductors up to 2.5mm<sup>2</sup>. Suitable for ceiling- or for wall-mounting.