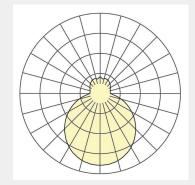

#### LIGHT TECHNOLOGY

LED

**System Power:** 34W / 39W / 44W

**Colour Temperature:** 4000K

**Luminous Flux:** up to 5100Lm

Colour Rendering Index (CRI): >80

**Luminaire Efficiency:** up to 116Lm/W

**Lighting Distribution:** Direct