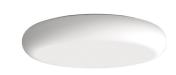

## **CORONA A**

Surface-mounted luminaire CORONA A from LICHTWERK. Made of mouth-blown, triple-layer frosted opal glass. Housing colour traffic white RAL 9016. Electrical connection via five-pole connection terminal with plug-in contacts; with integrated protective earth conductor connection and release button, suitable for rigid and flexible conductors up to 2.5mm<sup>2</sup>. Suitable for ceiling- or for wall-mounting.