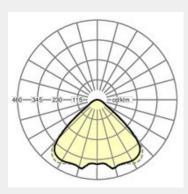

## LIGHT TECHNOLOGY LED

| Colour Temperature:           | 4000K           |
|-------------------------------|-----------------|
| Colour Rendering Index (CRI): | >80             |
| System Power:                 | 87W / 150W      |
| Luminous Flux:                | 13707Lm         |
| Luminaire Efficiency:         | 157Lm/W         |
| Protection Rating Class (IP): | IP65, I         |
| Dimensions:                   | Ø:425 x Y:195mm |
| Reflector / Beam Angle:       | 120°            |
| Weight:                       | 8.77Kg          |
| Colour:                       | Grey            |
| Gear:                         | ON/OFF , DALI   |