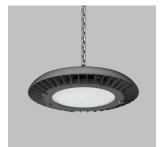

## **CAKE II 120**

High-hav luminaira Hausing made of die-cast aluminium grav aluminium nowder-coated rear of housing with integrated ring screw for suspension. Housing colour grav Direct widehaam light distribution using I FD lens ontic with clear cover made of safety glass. Integrated driver Flectrical connection via 2m long connection cable 5x1 5mm<sup>2</sup> Freely suspended luminaires weighing over 5kg must be secured with two senarately independent suspension systems (in compliance with VDE 0100-718.559.4.1.3). Housing colour grey RAL 9007.