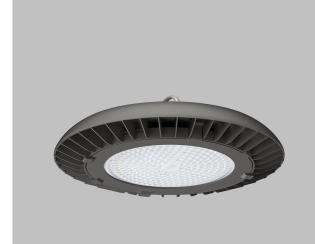

## **CAKE II 120**

High-hav luminaira Hausing made of die-cast aluminium grav aluminium nowder-coated rear of housing with integrated ring screw for suspension. Housing colour grav Direct widehaam light distribution using I FD lens ontic with clear cover made of safety glass. Integrated driver Flectrical connection via 2m long connection cable 5x1 5mm<sup>2</sup> Freely suspended luminaires weighing over 5kg must be secured with two senarately independent suspension systems (in compliance with VDE 0100-718.559.4.1.3). Housing colour grey RAL 9007.