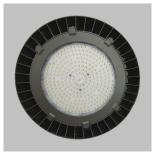

## **CAKE II 120**

High-hav luminaira Hausing made of die-cast aluminium grav aluminium nowder-coated rear of housing with integrated ring screw for suspension. Housing colour grav Direct widehaam light distribution using I FD lens ontic with clear cover made of safety glass. Integrated driver Flectrical connection via 2m long connection cable 5x1 5mm<sup>2</sup> Freely suspended luminaires weighing over 5kg must be secured with two senarately independent suspension systems (in compliance with VDE 0100-718.559.4.1.3). Housing colour grey RAL 9007.