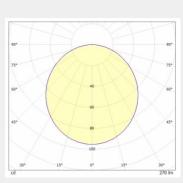

4.5W 3000K / 4000K 260Lm / 270Lm >80 57.8Lm/W / 60Lm/W Direct , Symmetric , WideFlood 110° 0.1Kg IP40 , III White Ø:63 x H:28mm