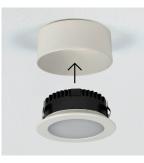

## **CABINET PIKO**

The CABINET PIKO luminaire from PROLED can be used as a recessed or surfaced mounted luminaire.