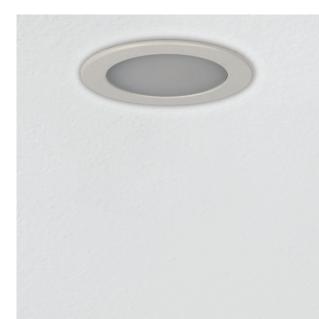

# **CABINET PIKO / PROLED**

## **CABINET PIKO**

The CABINET PIKO luminaire from PROLED can be used as a recessed or surfaced mounted luminaire.