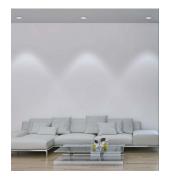

# **CABINET PIKO / PROLED**



#### LIGHT TECHNOLOGY LED

| System Power:                 |
|-------------------------------|
| Colour Temperature:           |
| Luminous Flux:                |
| Colour Rendering Index (CRI): |
| Luminaire Efficiency:         |
| Lighting Distribution:        |
| Weight:                       |
| Protection rating. Class:     |
| Colour:                       |
| Dimensions:                   |

4.5W 3000K / 4000K 260Lm / 270Lm >80 57.8Lm/W / 60Lm/W Direct , Symmetric , WideFlood 110° 0.1Kg IP40 , III White Ø:63 x H:28mm





### DETAILS

**APPLICATION** Interior Lighting Office Lighting



#### MANUFACTURER



### **COUNTRY OF ORIGIN**



## **CABINET PIKO**

The CABINET PIKO luminaire from PROLED can be used as a recessed or surfaced mounted luminaire.