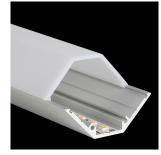

## **C-LINE CORNER**

LIGHT TECHNOLOGY Lighting Distribution:

Color: Dimensions: Cover Shapes: Triangle / Trapezium / Oval Cover Versions: Clear / Frost / Milky (opal) Anodized Aluminium / RAL 9016 / RAL 9005 L: 1000 - 5000 mmW: 42,9 mmH: 20,4 mm

## **C-LINE CORNER**

The PROLED aluminium profiles are the perfect addition to the PROLED FLEX STRIPS. The FLEX STRIPS can be glued into the profile. The aluminum profiles are in anodized aluminium or white RAL 9016 available. The profile can simply be sawn to any required length or ordered in the required custom length. Different versions of Aluminium profiles and different shapes of plastic covers are available. In addition we offer a wide range of accessories. C-LINE CORNER Three different shapes of high quality plastic covers are available: triangle, trapezium and oval Each of the three shapes are available in crystal clear, frost (semitransparent) and milky frost (opal). TRIANGLE and OVAL COVER are also available in black.