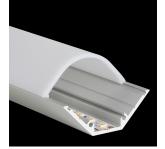

## **C-LINE CORNER**

LIGHT TECHNOLOGY Lighting Distribution:

Color: Dimensions: Cover Shapes: Triangle / Trapezium / Oval Cover Versions: Clear / Frost / Milky (opal) Anodized Aluminium / RAL 9016 / RAL 9005 L: 1000 - 5000 mmW: 42,9 mmH: 20,4 mm

## **C-LINE CORNER**

The PROLED aluminium profiles are the perfect addition to the PROLED FLEX STRIPS. The FLEX STRIPS can be glued into the profile. The aluminum profiles are in anodized aluminium or white RAL 9016 available. The profile can simply be sawn to any required length or ordered in the required custom length. Different versions of Aluminium profiles and different shapes of plastic covers are available. In addition we offer a wide range of accessories. C-LINE CORNER Three different shapes of high quality plastic covers are available: triangle, trapezium and oval Each of the three shapes are available in crystal clear, frost (semitransparent) and milky frost (opal). TRIANGLE and OVAL COVER are also available in black.