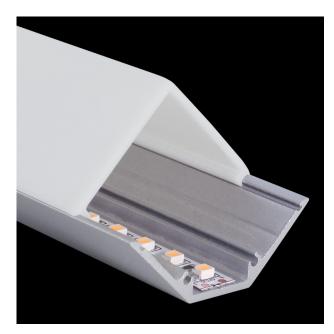

## **C-LINE CORNER**

LIGHT TECHNOLOGY Lighting Distribution:

Color: Dimensions: Cover Shapes: Triangle / Trapezium / Oval Cover Versions: Clear / Frost / Milky (opal) Anodized Aluminium / RAL 9016 / RAL 9005 L: 1000 - 5000 mmW: 42,9 mmH: 20,4 mm

## **C-LINE CORNER**

The PROLED aluminium profiles are the perfect addition to the PROLED FLEX STRIPS. The FLEX STRIPS can be glued into the profile. The aluminum profiles are in anodized aluminium or white RAL 9016 available. The profile can simply be sawn to any required length or ordered in the required custom length. Different versions of Aluminium profiles and different shapes of plastic covers are available. In addition we offer a wide range of accessories. C-LINE CORNER Three different shapes of high quality plastic covers are available: triangle, trapezium and oval Each of the three shapes are available in crystal clear, frost (semitransparent) and milky frost (opal). TRIANGLE and OVAL COVER are also available in black.