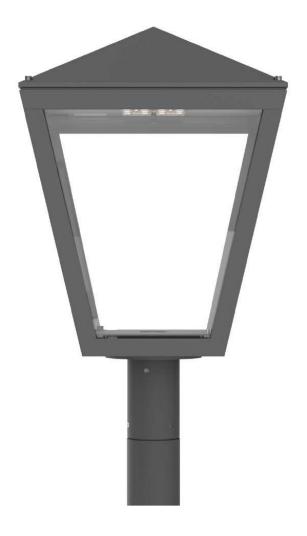

## **LIGHT TECHNOLOGY**

LED

System Power: 20W / 28W

**Colour Temperature:** 2700K / 3000K / 4000K

**Lighting Distribution:** Asymmetrical Wide / Rotationally Symmetric /

Asymmetrical Deep / Asymmetrical Righttade

Protection rating. Class: IP54, I, II

**Colour:** Mica Hess or all RAL(classic-single shades), Hess-DB

and Hess-Glimmer colours

**Dimensions:** L:360 x H:598 x Ø:76.1mm

Street Lighting

**COUNTRY OF ORIGIN** 

## **BURGOS**

Square lamp BURGOS lamp, made of aluminum alloy. Support elements made of cast aluminum. The luminaire housing is made of clear glass and PMMA material. With bracket mounting bracket (for wall or mast). The mast is made of cast aluminum with a 4500mm flange plate. Available in three Colour Temperatures 2700K / 3000K / 4000K.