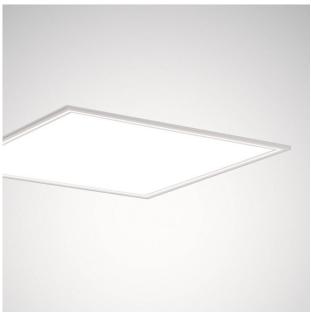

# **BELVISO C2 (625x625) / TRILUX**

System Performance: 27W
Temperature: 4000K
Luminous Flux: 4000 lm
CRI: 80
Luminous Efficiency: 148 lm/W

**Voltage - Frequency:** 220-240V - 50/60 Hz

Protection Class:IP20, I, IK06Colour:White RAL9016Dimensions:620 x 620 x 72mm

# **BELVISO C2**

The Belviso luminaire family represents high quality lighting solutions together with glare-free light and unusual lighting effects. The design of the Belviso Cassette as a pure surface is enlivened by the precisely delineated light contour. The colour-illuminated light frame is available optionally and achieves an emotional upgrading of the lighting design. Five expressive alternatives mean that room-specific or individual colour codings can be selected.