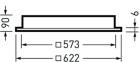

# **BELVISO C2 (625x625) / TRILUX**

System Performance: 27W
Temperature: 4000K
Luminous Flux: 4000 lm
CRI: 80
Luminous Efficiency: 148 lm/W

**Voltage - Frequency:** 220-240V - 50/60 Hz

Protection Class:IP20, I, IK06Colour:White RAL9016Dimensions:620 x 620 x 72mm

#### Mounting methods

Can be universally used in cut-out recess openings and in system ceilings with concealed or exposed grids. Installation in system ceilings with asymmetric, concealed grids on request. For system dimension 625 mm x 625 mm, For ceiling cut-outs 580 mm x 580 mm, Recess depth 330 mm.