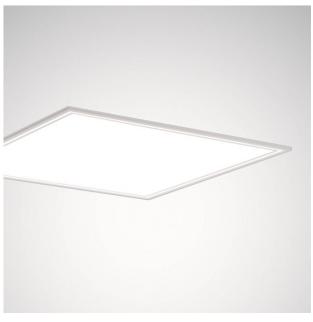

# **BELVISO C1 (625x625) / TRILUX**

System Power: 27
Temperature: 4000K
Luminous flux: 4000 lm
Colour rendering index (CRI): 80
Luminaire Efficiency: 148 lm/W

**Voltage - Frequency:** 220-240V - 50/60 Hz

LUMINAIRE-Protection rating . Class:IP 20, I, IK06Luminaire Color:White RAL9016DIMENSIONS:622 x 580 x 92 mm

# **BELVISO C1**

The Belviso luminaire family represents high quality lighting solutions together with glare-free light and unusual lighting effects. The design of the Belviso Cassette as a pure surface is enlivened by the precisely delineated light contour. The colour-illuminated light frame is available optionally and achieves an emotional upgrading of the lighting design. Five expressive alternatives mean that room-specific or individual colour codings can be selected.