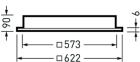

LUMINAIRE-Protection rating . Class:IP 20, I, IK06Luminaire Color:White RAL9016DIMENSIONS:622 x 580 x 92 mm

#### Mounting methods

Can be universally used in cut-out recess openings and in system ceilings with concealed or exposed grids. Installation in system ceilings with asymmetric, concealed grids on request. For system dimension 625 mm x 625 mm, For ceiling cut-outs 580 mm x 580 mm, Recess depth 330 mm.