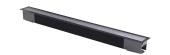

# **BAZ**

Outdoor recessed luminaire model BAZZ REC OPAL 1M 4200 WW, from LAMP brand. Made of matt black anodized extruded aluminium. AISI304 stainless steel frame and opal tempered glass. Model for MID-POWER LED, warm white colour temperature and control gear included. IP67, IK07 protection rating. Insulation class I