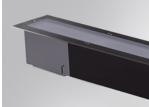

# **BAZ**

Outdoor recessed luminaire model BAZZ REC OPAL 1M 4200 WW, from LAMP brand. Made of matt black anodized extruded aluminium. AISI304 stainless steel frame and opal tempered glass. Model for MID-POWER LED, warm white colour temperature and control gear included. IP67, IK07 protection rating. Insulation class I