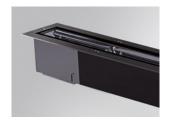

#### **LIGHT TECHNOLOGY**

LED

System Power: 19W / 78W

**Light Colour:** 3000K / 4000K / RGBW

**Luminous flux:** up to 7903Lm

Colour rendering index (CRI): >80

**Luminaire Efficiency:** up to 105.37Lm/W

**Lighting Distribution:** Symmetric / Asymmetric / Opal / Wallwasher

**Weight:** 5.17Kg / 9.28Kg

**Protection rating. Class:** IP67 , I **Colour:** Black

**Dimensions:** L:1.043 x W:106 x H:84mm L:2.036 x W:106 x

H:84mm





#### **DETAILS**

### **APPLICATION**

Outdoor Lighting



### **MANUFACTURER**



# **COUNTRY OF ORIGIN**

**SPAIN** 

# **BAZ**

Outdoor recessed luminaire model BAZZ REC OPAL 1M 4200 WW, from LAMP brand. Made of matt black anodized extruded aluminium. AISI304 stainless steel frame and opal tempered glass. Model for MID-POWER LED, warm white colour temperature and control gear included. IP67, IK07 protection rating. Insulation class I