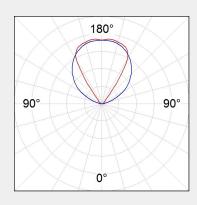

#### **LIGHT TECHNOLOGY**

LED

System Power: 19W / 78W

**Light Colour:** 3000K / 4000K / RGBW

**Luminous flux:** up to 7903Lm

Colour rendering index (CRI): >80

**Luminaire Efficiency:** up to 105.37Lm/W

**Lighting Distribution:** Symmetric / Asymmetric / Opal / Wallwasher