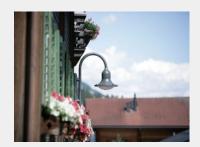

# **BARCELONA**

Bell-shaped luminaire BARCELONA made of aluminum. Luminaire case from PMMA, with basin shape. Curved steel arm, galvanized protrusion 710 mm. Hess quality mast, telescopic, steel, galvanized LSH 4500 mm, optional with integrated base plate or flange with 2 openings for cable entry. Colour Temperature: 3000K / 4000K. De Protection Rating Class I or II.