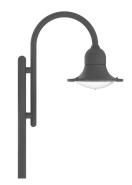

# **BARCELONA**

Bell-shaped luminaire BARCELONA made of aluminum. Luminaire case from PMMA, with basin shape. Curved steel arm, galvanized protrusion 710 mm. Hess quality mast, telescopic, steel, galvanized LSH 4500 mm, optional with integrated base plate or flange with 2 openings for cable entry. Colour Temperature: 3000K / 4000K. De Protection Rating Class I or II.