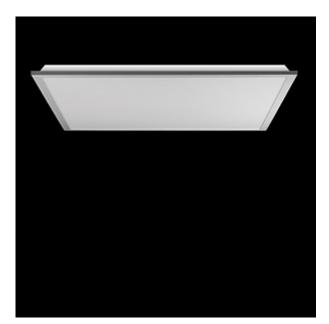

## **BACKPANEL LED 5800 / LUXIONA**

## **BACKPANEL LED 5800**

Modern LED panel dedicated to be mounted on suspended modular ceilings, cardboard suspended ceilings (using adaptive frame), directly on the ceiling (using adaptive frame) or using adaptive frame and suspensions. Equipped with the highly efficient LED sources. Direct light distribution. Luminary body made from steel sheet. PMMA opal diffuser. Colour of luminary - white. CRI>80. Luminary dedicated for the public use structure like offices, conference rooms, classrooms, lecture halls etc.