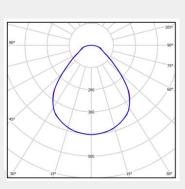

## LIGHT TECHNOLOGY LED

| System Power:                 | 41W                    |
|-------------------------------|------------------------|
| Colour Temperature:           | 4000K                  |
| Luminous Flux:                | 4955Lm                 |
| Colour Rendering Index (CRI): | >80                    |
| Luminaire Efficiency:         | 120.85Lm/W             |
| Light Distribution:           | Direct 90°             |
| Weight:                       | 3.1Kg                  |
| Protection rating. Class:     | IP20/40 , II           |
| Colour:                       | White                  |
| Dimensions:                   | L:596 x W:596 x H:34mm |
| Gear:                         | ON/OFF                 |