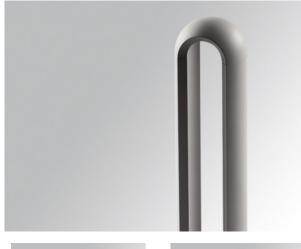

## **B-SIDE LED**

Bollard model B-SIDE LED 850 250 NW GR., LAMP brand. Made of texturised grey lacquered aluminium extrusion and injection, and translucent polycarbonate diffuser. 850mm in height. Its base has an anti-corrosion electro coating treatment. Model for HI-POWER LED, with neutral white colour temperature and control gear included. IP65, IK10 protection rating. Insulation class I.

**Weight:** 1.45Kg / 2.79Kg / 4.2Kg

**Protection rating. Class:** IP65 , I **Color:** Grey

**Dimensions:** Ø:160 x H:450mm /

Ø:160 x H:850mm