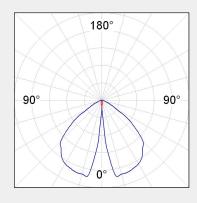

LED

**System Power:** 2W / 2.4W / 3W / 4.8W

**Colour Temperature:** 4000K **Luminous flux:** up to 171Lm

Colour rendering index (CRI): >80

Luminaire Efficiency:up to 57.5Lm/WLighting Distribution:Symmetric