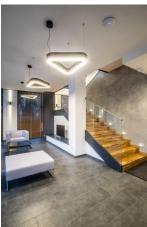

## **ARTSHAPE THREE / LUXIONA**

## **ARTSHAPE THREE**

Modernistic architectural luminaryARTSHAPE THREE from TROLL of LUXIONA GROUP in shapes of popular geometrical figures and fashionable design of simple form. The luminary is adjusted to be mounted on slings. It is equipped with highly efficient LED light sources. Various options of luminous flux and colour temperature are available. The sides of the shade are made of thin-walled aluminium profile. In combination with a possibility of painting according to RAL palete, the luminaries allow to achieve a unique arrangement of various premises. Perfectly even surface-emitting is made of material which has very good light transmittance factor and has good diffusion parameters. This luminary is dedicated to room of high stylistic requirements. It is perfect for hotel atrium, office receptions, architectural studios, conference rooms or halls and corridors in exclusive buildings as well as for theatres or modern shops in shopping centres.