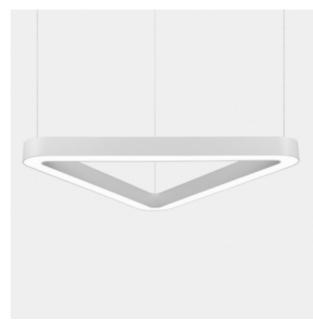

## **ARTSHAPE THREE / LUXIONA**

## **ARTSHAPE THREE**

Modernistic architectural luminaryARTSHAPE THREE from TROLL of LUXIONA GROUP in shapes of popular geometrical figures and fashionable design of simple form. The luminary is adjusted to be mounted on slings. It is equipped with highly efficient LED light sources. Various options of luminous flux and colour temperature are available. The sides of the shade are made of thin-walled aluminium profile. In combination with a possibility of painting according to RAL palete, the luminaries allow to achieve a unique arrangement of various premises. Perfectly even surface-emitting is made of material which has very good light transmittance factor and has good diffusion parameters. This luminary is dedicated to room of high stylistic requirements. It is perfect for hotel atrium, office receptions, architectural studios, conference rooms or halls and corridors in exclusive buildings as well as for theatres or modern shops in shopping centres.