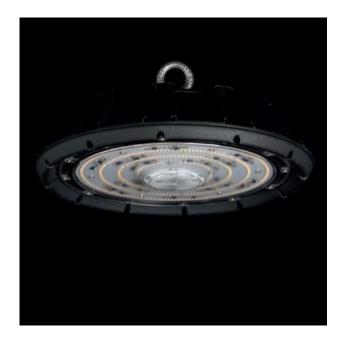

### **DETAILS**

## **ARIES**

High efficiency industrial luminaire of the TROL family from Luxiona group. Aries luminaire sets an advanced and innovative thermal balance system through passive diffusion with constant color temperature at 4000K. Ideal for large facilities such as: general lighting of warehouses, supermarkets, exhibition stands and other indoor industrial spaces. It is designed for installation on a roof. The body of the luminaire is made of cast aluminum.