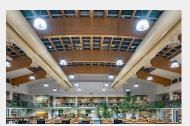

## **APPLICATION**

Industrial Lighting

## **ARIES**

High efficiency industrial luminaire of the TROL family from Luxiona group. Aries luminaire sets an advanced and innovative thermal balance system through passive diffusion with constant color temperature at 4000K. Ideal for large facilities such as: general lighting of warehouses, supermarkets, exhibition stands and other indoor industrial spaces. It is designed for installation on a roof. The body of the luminaire is made of cast aluminum.