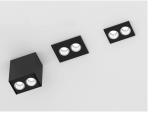

## LUMINAIRE TYPE RECESSED - SURFACE - SUSPENDED

 System Performance:
 4W - 29W

 Temperature :
 2700K - 3000K - 4000K

 Luminous Flux:
 241 lm - 2349 lm

 CRI:
 >90

 Beam Angle:
 15°, 30°, 45°

 Driver:
 Dali or Low/High non-dim

 Nr of Spots:
 2-4-6-8-12-18

 Dimensions:
 70-550 x 48.5mm