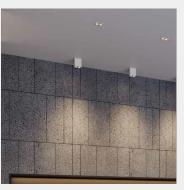

## **ANTO+ / PLANLICHT**



## LUMINAIRE TYPE RECESSED - SURFACE - SUSPENDED

 System Performance:
 4W - 29W

 Temperature :
 2700K - 3000K - 4000K

 Luminous Flux:
 241 lm - 2349 lm

 CRI:
 >90

 Beam Angle:
 15°, 30°, 45°

 Driver:
 Dali or Low/High non-dim

 Nr of Spots:
 2-4-6-8-12-18

 Dimensions:
 70-550 x 48.5mm





## DETAILS

**APPLICATION** Retail Lighting





## ANTO+

nto+ can rightly call itself the jewel among lights. The variety of metallic colours for the iconic lens tube as well as the mask and countless colour combinations for the housing & cable can be used to create an individual masterpiece that is a highlight in any room.

nto+ also scores with natural colour rendition, different lenses for ideal illumination of floors & walls and dynamic white (HCL). nto+ is glare-free and thus ensures maximum eye comfort.

Product Brochure