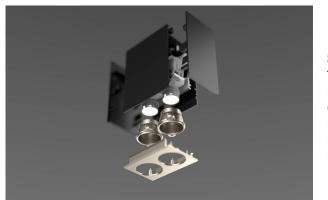

## ANTO+

nto+ can rightly call itself the jewel among lights. The variety of metallic colours for the iconic lens tube as well as the mask and countless colour combinations for the housing & cable can be used to create an individual masterpiece that is a highlight in any room.

nto+ also scores with natural colour rendition, different lenses for ideal illumination of floors & walls and dynamic white (HCL). nto+ is glare-free and thus ensures maximum eye comfort.

Product Brochure