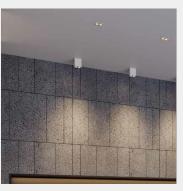

## DETAILS

**APPLICATION** Retail Lighting

## ANTO+

nto+ can rightly call itself the jewel among lights. The variety of metallic colours for the iconic lens tube as well as the mask and countless colour combinations for the housing & cable can be used to create an individual masterpiece that is a highlight in any room.

nto+ also scores with natural colour rendition, different lenses for ideal illumination of floors & walls and dynamic white (HCL). nto+ is glare-free and thus ensures maximum eye comfort.

Product Brochure