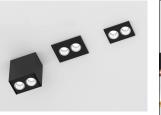

## **ANTO+ / PLANLICHT**

LUMINAIRE TYPE RECESSED - SURFACE - SUSPENDED

 System Performance:
 4W - 29W

 Temperature :
 2700K, 3000K, 4000K

 Luminous Flux:
 241 lm - 2349 lm

 CRI:
 >90

 Beam Angle:
 15°, 30°, 45°

 Driver:
 Dali or Low/High non-dim

 N. of spots :
 2-4-6-8-12-18

 Dimensions:
 70-550 x 48.5mm