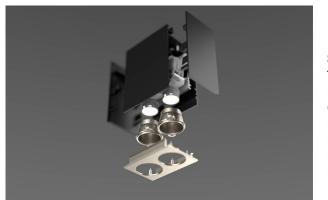

## **ANTO+ / PLANLICHT**

LUMINAIRE TYPE RECESSED - SURFACE - SUSPENDED

 System Performance:
 4W - 29W

 Temperature :
 2700K, 3000K, 4000K

 Luminous Flux:
 241 lm - 2349 lm

 CRI:
 >90

 Beam Angle:
 15°, 30°, 45°

 Driver:
 Dali or Low/High non-dim

 N. of spots :
 2-4-6-8-12-18

 Dimensions:
 70-550 x 48.5mm

## ANTO+

nto+ can rightly call itself the jewel among lights. The variety of metallic colours for the iconic lens tube as well as the mask and countless colour combinations for the housing & cable can be used to create an individual masterpiece that is a highlight in any room.

nto+ also scores with natural colour rendition, different lenses for ideal illumination of floors & walls and dynamic white (HCL). nto+ is glare-free and thus ensures maximum eye comfort.

Product Brochure