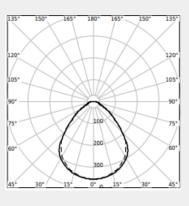

#### LUMINAIRE TYPE RECESSED

 System Performance:
 46.8W

 Temperature :
 4000K

 Luminous Flux:
 6779 lm

 Luminous Efficiency:
 138.1 lm/W

 CRI :
 >80

 Beam:
 flood - 60°

 Lifespan:
 100000-147

 Protection Class:
 IP65, I

 Voltage/Frequency:
 220-240V, 5

 Driver:
 Standard O

 Dimensions:
 L: 1196mm

4000K 6779 lm 138.1 lm/W >80 flood - 60° ÷ 90° 100000-147000 hr IP65, l 220-240V, 50-60Hz Standard On/Off L: 1196mm W:96mm H:76mm