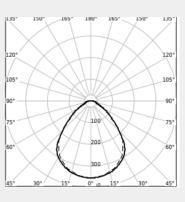

#### **LUMINAIRE TYPE** RECESSED

System Performance: 71.6W Temperature : Luminous Flux: Luminous Efficiency: 142 lm/W CRI: Beam: Lifespan: Protection Class: Voltage - Frequency: 220-240 V, 50-60 Hz Driver: **Dimensions:** 

4000K 10169 lm > 80 Flood - 60° ÷ 90° 100000-147000 hr IP65, I Standard On/Off L: 1246mm W: 621mm H: 76mm