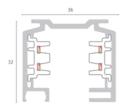

## **3-PHASE SURFACE TRACK**

5-conductor surface track for three circuits, consists of an extruded aluminium profile and two PVC supporter profiles, each with two imbedded 2.5 mm2 cross section copper conductors, for three independent switchable circuits, earthing through the aluminium profile. Easily field cut able with a standard saw, no cutting back or bending back of conductors necessary. The track has pre-punched slotted holes and may be used within arm's reach. EUTRAC adapters with data bus contacts can be used in tracks without data bus. Data functionality is not available in those cases.