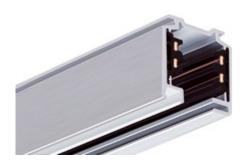

## **3-PHASE SURFACE TRACK / EUTRAC**

**3-PHASE SURFACE TRACK Available Lengths:** 1-2-3-4m

Colours: White, Black, Silver

## **3-PHASE SURFACE TRACK**

5-conductor surface track for three circuits, consists of an extruded aluminium profile and two PVC supporter profiles, each with two imbedded 2.5 mm2 cross section copper conductors, for three independent switchable circuits, earthing through the aluminium profile. Easily field cut able with a standard saw, no cutting back or bending back of conductors necessary. The track has pre-punched slotted holes and may be used within arm's reach. EUTRAC adapters with data bus contacts can be used in tracks without data bus. Data functionality is not available in those cases.