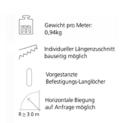

## **3-PHASE SURFACE TRACK**

5-conductor surface track for three circuits, consists of an extruded aluminium profile and two PVC supporter profiles, each with two imbedded 2.5 mm2 cross section copper conductors, for three independent switchable circuits, earthing through the aluminium profile. Easily field cut able with a standard saw, no cutting back or bending back of conductors necessary. The track has pre-punched slotted holes and may be used within arm's reach. EUTRAC adapters with data bus contacts can be used in tracks without data bus. Data functionality is not available in those cases.