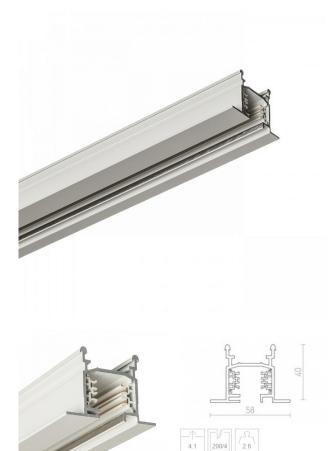

# **3-PHASE RECESSED TRACK Available Lengths:** 1-2-3-4m

**Colours:** White, Black, Silver

### **3-PHASE RECESSED TRACK**

5-conductor recessed track for three circuits, consists of an extruded aluminium profile and two PVC supporter profiles, each with two imbedded 2.5 mm2 cross section copper conductors, for three independent switchable circuits, earthing through the aluminium profile. Easily field cut able with a standard saw, no cutting back or bending back of conductors necessary. The track may be used within arm's reach. The housing profile offers an easy and flexible suspension solution by using snap hanger (557 0 5321 0). EUTRAC adapters with data bus contacts can be used in tracks without data bus. Data functionality is not available in those cases.